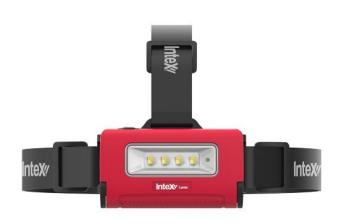

## Intex Lumo® 2.5w LED Headlight

**Brand:**Intex **Code:** C1483

\$59.90 +GST \$68.89 incl. GST

## **Description**

Intex Lumo 2.5w Rechargable LED Headlamp

Designed for tough environments with its IK09 impact resistance. This LED headlamp features advanced Chip-On-Board LED technology that provides cool non-glare lighting. It has a slim profile with a folding stand with magnetic mount and the head strap is detachable.