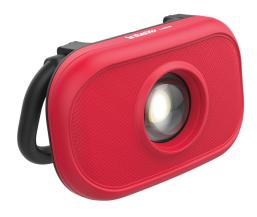

## Intex Lumo® LED Pocket Light 10W SLB10

**Brand:**Intex **Code:** C1465-10

\$64.90 +GST \$74.64 incl. GST

## Description

Intex LED Pocket Light 10W SLB10

## **Features**

- 1000 Lumens
- Magnetic base and 180deg folding stand
- Lightweight so you can hold in one hand
- Waterproof from immersion or water jets (up to 6.3mm nozzle)
- Dust-tight preventing ingress of dust
- New unique LED bulb with excellent light spread
- Cool non-glare illumination
- USB charging port with standard micro USB charging cord (like your smartphone)
- 3 hour run-time on full power