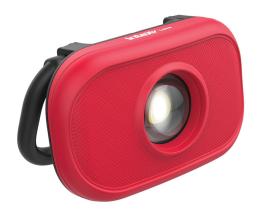

## Intex Lumo® LED Pocket Light 10W SLB10

**Brand:**Intex **Code:** C1465-10

\$64.90 +GST \$74.64 incl. GST

## Description

Intex LED Pocket Light 10W SLB10

## **Features**

- 1000 Lumens
- Magnetic base and 180deg folding stand
- Lightweight so you can hold in one hand
- Waterproof from immersion or water jets (up to 6.3mm nozzle)
- Dust-tight preventing ingress of dust
- New unique LED bulb with excellent light spread
- Cool non-glare illumination
- USB charging port with standard micro USB charging cord (like your smartphone)
- 3 hour run-time on full power