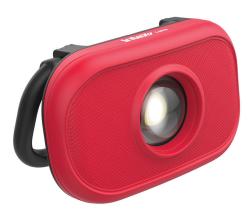

## Intex Lumo® LED Pocket Light 10W SLB10

Brand:Intex Code: C1465-10

\$64.90 +GST \$74.64 incl. GST

## Description

Intex LED Pocket Light 10W SLB10

## Features

- 1000 Lumens
- Magnetic base and 180deg folding stand
- Lightweight so you can hold in one hand
- Waterproof from immersion or water jets (up to 6.3mm nozzle)
- Dust-tight preventing ingress of dust
- New unique LED bulb with excellent light spread
- Cool non-glare illumination
- USB charging port with standard micro USB charging cord (like your smartphone)
- 3 hour run-time on full power