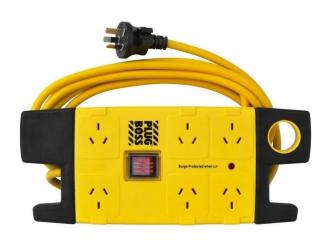

## HPM Plug Boss Powerboard 6 Outlet with Surge Protector

Brand:HPM Code: C4762-6

\$47.15 +GST \$54.22 incl. GST

## **Description**

HPM Plug Boss Powerboard 6 Outlet with Surge Protector

The HPM 6 outlet Plug Boss power board has adequate spacing for 2 transformers as well as surge protection to protect the devices using this power outlet.

- 350J surge protection with surge protection indicator, helps prevent damage to connected devices caused by inconsistencies in power supply
- Two wide spaced sockets for use with transformer plug packs
- Electrical safety rotating covers help keep dust and dirt out of the sockets
- Extra long 3.1m Lead to get power where it is needed