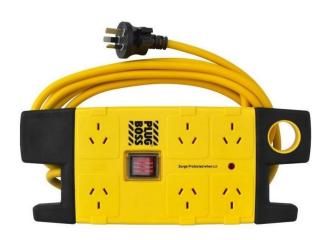

## HPM Plug Boss Powerboard 6 Outlet with Surge Protector

Brand:HPM Code: C4762-6

\$47.15 +GST \$54.22 incl. GST

## Description

HPM Plug Boss Powerboard 6 Outlet with Surge Protector

The HPM 6 outlet Plug Boss power board has adequate spacing for 2 transformers as well as surge protection to protect the devices using this power outlet.

- 350J surge protection with surge protection indicator, helps prevent damage to connected devices caused by inconsistencies in power supply
- Two wide spaced sockets for use with transformer plug packs
- Electrical safety rotating covers help keep dust and dirt out of the sockets
- Extra long 3.1m Lead to get power where it is needed