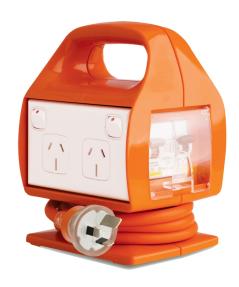

## **HPM Electresafe 4 Socket Powercentre 15A**

Brand:HPM Code: C1977-2

\$216.30 +GST \$248.75 incl. GST

## Description

HPM Electresafe 4 Socket Powercentre 15A

The HPM Electresafe Power Centre cuts power in 30 milliseconds, helping to protect against electrocution due to its built-in RCD safety switch.