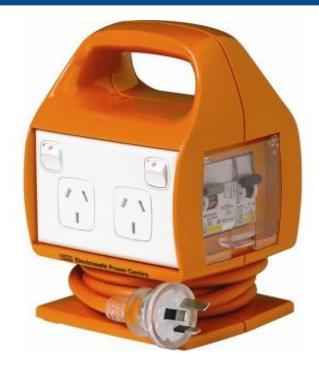

## **HPM Electresafe 4 Socket Powercentre 10A**

Brand:HPM Code: C1977-3

\$165.75 +GST \$190.61 incl. GST

## **Description**

HPM Electresafe 4 Socket Powercentre 10A

The HPM Electresafe Power Centre cuts power in 30 milliseconds, helping to protect against electrocution due to its built-in RCD safety switch.

## **Features & Benefits**

- RCD Safety switch will cut power within 30 thousandths of a second when it needs to
- A type RCD protects the supply against AC earth fault currents and pulsating DC fault currents
- Built-in MCB for localised overload protection
- Double pole shuttered outlets for extra safety
- IP33 Rated
- Dimensions: 150mm (W) x 190mm (H) x 160mm (L)
- Max Wattage 2400
- Voltage 230-240V
- Comes with a 1.8m lead
- Compliance: AS/NZS3012