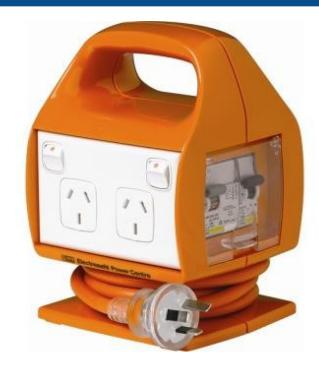

## **HPM Electresafe 4 Socket Powercentre 10A**

Brand:HPM Code: C1977-3

\$165.75 +GST \$190.61 incl. GST

## **Description**

HPM Electresafe 4 Socket Powercentre 10A

The HPM Electresafe Power Centre cuts power in 30 milliseconds, helping to protect against electrocution due to its built-in RCD safety switch.

## **Features & Benefits**

- RCD Safety switch will cut power within 30 thousandths of a second when it needs to
- A type RCD protects the supply against AC earth fault currents and pulsating DC fault currents
- Built-in MCB for localised overload protection
- Double pole shuttered outlets for extra safety
- IP33 Rated
- Dimensions: 150mm (W) x 190mm (H) x 160mm (L)
- Max Wattage 2400
- Voltage 230-240V
- Comes with a 1.8m lead
- Compliance: AS/NZS3012