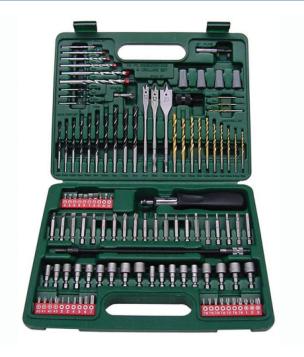

## Hikoki 112 Piece Bit and Drill Set

**Brand:**Hikoki/Hitachi **Code:** C2233

\$129.00 +GST \$148.35 incl. GST

## Description

Hikoki 112 Piece Bit and Drill Set

Hikoki 112 Piece power Bit and Drill Set providing a comprehensive range of driver bits, drill bits, spade bits etc

## **Includes**

- HSS, masonry, brad point and spade drill bit sets
- Metric and imperial sockets
- Quick change chuck
- 280mm flexible drive shaft
- Countersink
- Philips, Pozi, Torx and square drive bits