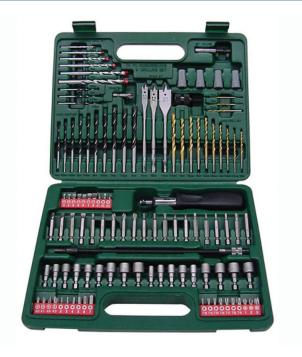

## Hikoki 112 Piece Bit and Drill Set

**Brand:**Hikoki/Hitachi **Code:** C2233

\$129.00 +GST \$148.35 incl. GST

## Description

Hikoki 112 Piece Bit and Drill Set

Hikoki 112 Piece power Bit and Drill Set providing a comprehensive range of driver bits, drill bits, spade bits etc

## **Includes**

- HSS, masonry, brad point and spade drill bit sets
- Metric and imperial sockets
- Quick change chuck
- 280mm flexible drive shaft
- Countersink
- Philips, Pozi, Torx and square drive bits