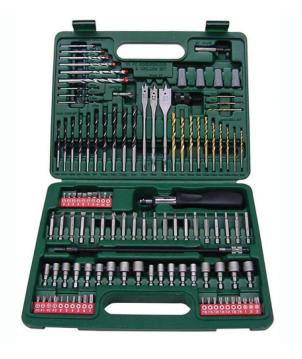

## Hikoki 112 Piece Bit and Drill Set

**Brand:**Hikoki/Hitachi **Code:** C2233

\$129.00 + GST \$148.35 incl. GST

## Description

Hikoki 112 Piece Bit and Drill Set

Hikoki 112 Piece power Bit and Drill Set providing a comprehensive range of driver bits, drill bits, spade bits etc

## **Includes**

- HSS, masonry, brad point and spade drill bit sets
- Metric and imperial sockets
- Quick change chuck
- 280mm flexible drive shaft
- Countersink
- Philips, Pozi, Torx and square drive bits