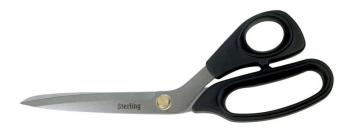

## Sterling Black Panther Scissors 280mm

**Brand:**Sterling **Code:** C3685

\$65.35 +GST \$75.15 incl. GST

## Description

Sterling Black Panther Scissors 280mm

Sterling Black Panther shears are premium tailoring scissors of exceptional quality.

Featuring supremely sharp stainless steel blades and ambidextrous comfort grip handles, these shears glide through tailoring, upholstery and fibreglass industry applications.