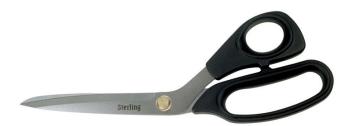

## Sterling Black Panther Scissors 280mm

**Brand:**Sterling **Code:** C3685

\$65.35 +GST \$75.15 incl. GST

## Description

Sterling Black Panther Scissors 280mm

Sterling Black Panther shears are premium tailoring scissors of exceptional quality.

Featuring supremely sharp stainless steel blades and ambidextrous comfort grip handles, these shears glide through tailoring, upholstery and fibreglass industry applications.

Great scissor for wallpapering.