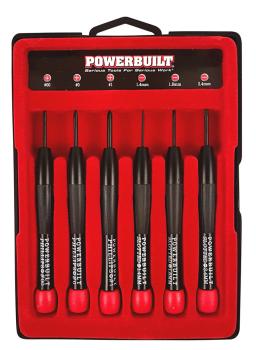

## Powerbuilt 6 Piece Precision Screwdriver Set

Brand:Powerbuilt Code: C6339

\$13.40 +GST \$15.41 incl. GST

## Description

Powerbuilt 6 Piece Precision Screwdriver Set

- Includes Phillips #00, #0, #1
- Slotted 1.4mm, 1.8mm, 2.4mm

Inters://colorex.co.nz/shop/products/hardware/hand-tools-hardware/screwdrivers/powerbuilt-6-pi ece-precision-screwdriver-set/