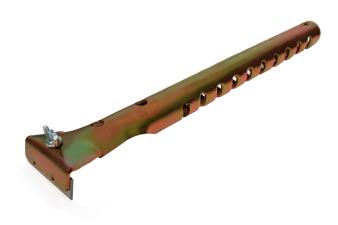

## Linbide GP60HD Heavy Duty Scraper (60mm)

**Brand:**Linbide **Code:** C1433

\$39.50 +GST \$45.43 incl. GST

## Description

Linbide GP60HD Heavy Duty Scraper (60mm)

The ultimate in tungsten scrapers – solidly constructed and arranged with a 60mm double edged reversible blade. A 300mm long handle with a plastic knob for applying extra pressure makes this tool a must for when extra heavy duty scraping is required.