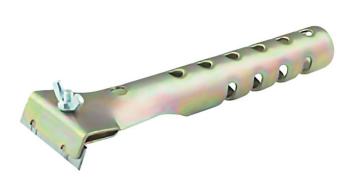

## Linbide GP50 General Purpose Scraper (50mm)

Brand:Linbide Code: C1438

\$18.15 +GST \$20.87 incl. GST

## Description

Linbide GP50 General Purpose Scraper (50mm)

The ultimate in tungsten scrapers – solidly constructed and arranged with a 50mm double edged reversible blade.