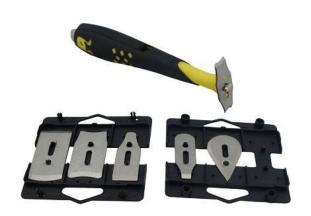

## **Hyde Contour Scraper Kit** with 6 Profile Blades

Brand:Hyde Code: C1994

\$53.95 +GST \$62.04 incl. GST

## Description

Hyde Contour Scraper Kit with 6 Profile Blades

Includes range of 6 different profile quick change blades

- Comfortable Ergo-Grip handle
- Interchangeable stainless steel blades
- 12 scraping edges
- Suitable for concave, convex, flat and sharp indent surfaces
- Excellent for chair rails, mouldings, door and window frames, rods, balusters etc