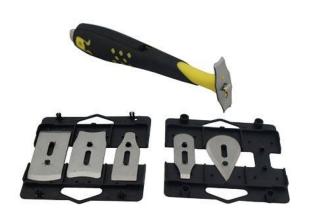

## **Hyde Contour Scraper Kit** with 6 Profile Blades

Brand:Hyde Code: C1994

\$53.95 +GST \$62.04 incl. GST

## Description

Hyde Contour Scraper Kit with 6 Profile Blades

Includes range of 6 different profile quick change blades

- Comfortable Ergo-Grip handle
- Interchangeable stainless steel blades
- 12 scraping edges
- Suitable for concave, convex, flat and sharp indent surfaces
- Excellent for chair rails, mouldings, door and window frames, rods, balusters etc