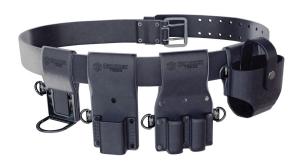

## **Colorex Scaffolders Tool Belt Kit**

Brand:Colorex \$119.00+GST

## **Description**

Colorex Scaffolders Tool Belt Kit

Crafted for durability and reliability, Colorex scaffolder belts and accessories are the ultimate for scaffolders who demand the best tools for the job. The tough heavy duty leather will last exceptionally well.

## Contains:

- Belt
- Double Frog
- · Sprit Level Frog
- Hammer Holder
- Tape Measure Holder