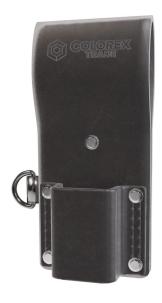

## Colorex Scaffolder's Spirit Level Leather Frog

Brand:Colorex Code: C9583-L

\$23.25 +GST \$26.74 incl. GST

## Description

Colorex Scaffolder's Spirit Level Leather Frog

Crafted for durability and reliability, Colorex scaffolder belt accessories are the ultimate for scaffolders who demand the best tools for the job. The tough heavy duty leather will last exceptionally well.