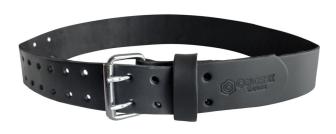

## Description

Colorex Scaffolder's Leather Belt

Crafted for durability and reliability, Colorex scaffolder belts and accessories are the ultimate for scaffolders who demand the best tools for the job. The belt features heavy duty 47mm leather which ensures long lasting support and stability.

- Tough leather construction
- 47mm belt
- Two sizes available