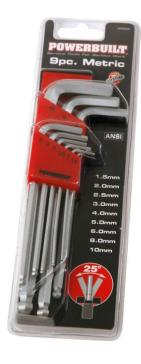

## Powerbuilt Metric Ball End Allen Key 9 Piece Set

**Brand:**Powerbuilt **Code:** C1489

\$29.65 +GST \$34.10 incl. GST

## Description

Powerbuilt Metric Ball End Allen Key 9 Piece Set

Includes 1.5mm, 2mm, 2.5mm, 3mm, 4mm, 5mm, 6mm, 8mm, 10mm. For loosening and tightening hex head screws. The ball end allows use at angles up to 25 degrees and greatly increases versatility. Heat treated, precision machined, chrome vanadium steel keys slide into an indexed plastic storage case.