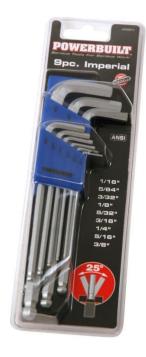

## Powerbuilt Imperial Ball End Allen Key 9 Piece Set

**Brand:**Powerbuilt **Code:** C1488

\$29.65 +GST \$34.10 incl. GST

## Description

Powerbuilt Imperial Ball End Allen Key 9 Piece Set

Includes 1/16, 5/64, 3/32, 1/8, 5/32, 3/16, 1/4, 5/16, 3/8 inch. For loosening and tightening hex head screws. The ball end allows use at angles up to 25 degrees and greatly increases versatility. Heat treated, precision machined, chrome vanadium steel keys slide into an indexed plastic storage case.