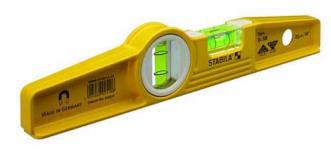

## Stabila Torpedo Level Aluminium 250mm

Brand:Stabila Code: C1125

\$69.50 +GST \$79.93 incl. GST

## Description

Stabila Torpedo Level Aluminium 250mm

Stabila Aluminium Torpedo Level 250mm is compact making it ideal for use in confined spaces. The Stabila torpedo level features a strong magnetic base and is very precise with an accuracy of 0.5mm/m.

- Strong Aluminium T-casting profile
- Electrostatic powder coating
- Easy-grip trapezoidal shape
- Milled measuring surface