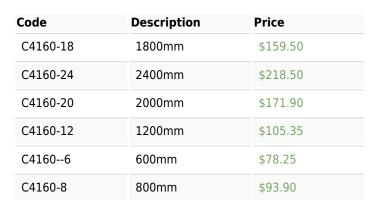

#### **Available sizes**

- OX-P024406 (600mm)
- OX-P024408 (800mm)
- OX-P024409 (900mm)
- OX-P024412 (1200mm)
- OX-P024418 (1800mm)
- OX-P024420 (2000mm)
- OX-P024424 (2400mm)