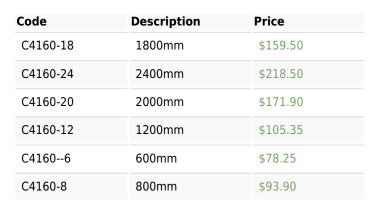

#### **Available sizes**

- OX-P024406 (600mm)
- OX-P024408 (800mm)
- OX-P024409 (900mm)
- OX-P024412 (1200mm)
- OX-P024418 (1800mm)
- OX-P024420 (2000mm)
- OX-P024424 (2400mm)