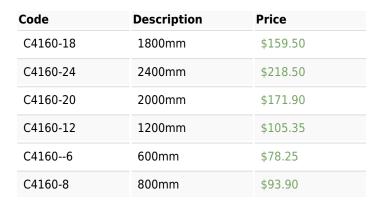

### **Available sizes**

- OX-P024406 (600mm)
- OX-P024408 (800mm)
- OX-P024409 (900mm)
- OX-P024412 (1200mm)
- OX-P024418 (1800mm)
- OX-P024420 (2000mm)
- OX-P024424 (2400mm)