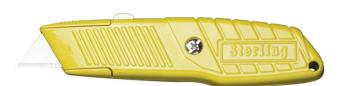

## **Sterling Retractable Utility Safety Knife 115 Series**

**Brand:**Sterling **Code:** C1491

\$18.60 +GST \$21.39 incl. GST

## Description

Sterling Retractable Utility Safety Knife 115 Series

The Sterling 115 series knife is the most common utility knife, simple traditional shape and robust design make it an excellent choice for many applications, Ribbed body for improved hand grip with gloves, Die cast zinc construction for longer life, Large overlap above and below blade to prevent injuries, Ergonomic shape fits all size hands, Hi-vis safety yellow stands out for easy locating.