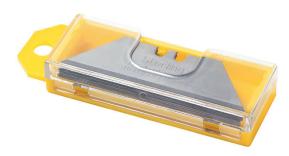

## Description

Sterling Retractable Utility Blades (Packet 10)

Made in Sheffield, England these Sterling 921 Heavy Duty blades are made from high Carbon alloy steel precision ground and sharpened to a razor edge

Comes in a convenient dispenser case