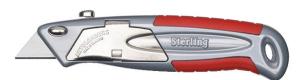

## **Sterling Auto-Loading Retractable Knife**

**Brand:**Sterling **Code:** C1496

\$26.90 +GST \$30.94 incl. GST

## Description

Sterling Auto-Loading Retractable Knife

Sterling's auto-loading knife makes changing blades a thing of the past. This new design for blade loading and ejecting sets the standard for trimming and cutting knives

## **Features**

- 5 blade magazine automatically re-loads new blades
- Used blades can be removed or turned around without opening knife body
- Heavy duty all metal construction including metal mechanisms (springs and slides)
- Unique shape for better grip and control