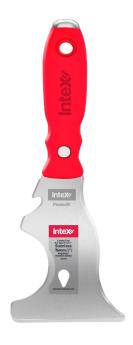

## Intex 11-in-1 Combination Tool with Hammer Head MegaGrip Handle

**Brand:**Intex **Code:** C7192

\$34.05 +GST \$39.16 incl. GST

## Description

Intex 11-in-1 Combination Tool with Hammer Head MegaGrip Handle

Versitile tool with the same features as the Hammer Series Joint Knives, but further featuring many other uses including: surface scraper, concave scraper, convex scraper, paint scraper, spreader, flooring knife, gouger, nail setter and puller, hammer, opener and roller cleaner.