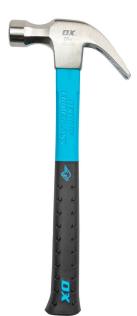

## OX Pro Claw Hammer, Fibreglass Handle - 20oz / 560g

Brand:OX Code: C4328

\$35.90 +GST \$41.29 incl. GST

## Description

OX Pro Claw Hammer, Fibreglass Handle - 20oz / 560g

- fibreglass shaft with an injection moulded soft grip
- non-slip grip with shock reduction
- precision balanced
- one piece solid forged hammer head
- fully tempered