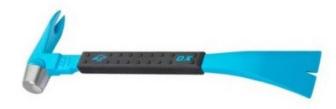

## Ox Professional Moulding Bar 250mm

Brand:OX Code: C4340

\$37.50 +GST \$43.13 incl. GST

## Description

Ox Professional Moulding Bar 250mm

## Features

- Unique hammer head
- Multi-functional moulding bar with extra wide chisel blade
- Comfort non-slip grip handle
- Polished bevelled claw for superior access