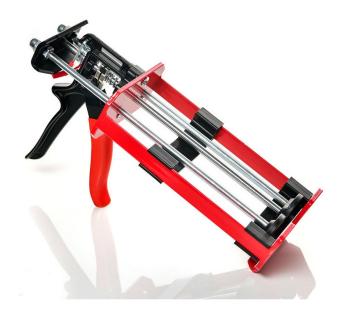

## TimbaBuild 400ml Extrusion Gun

**Brand:**TimbaBuild **Code:** C3870-1

\$116.90 +GST \$134.44 incl. GST

## **Description**

TimbaBuild 400ml Extrusion Gun

The TimbaBuild 400ml Extrusion Tool is used in conjunction with TimbaBuild Wood Filler

The toughened steel design is already proven in the most rigorous markets. The trigger is specially geared to release a controlled amount of Timbabuild without mess and with ease.

There is a release valve at the rear also to stop excess flow after the trigger is released.

## **Key benefits**

- All-protected hi-grade steel construction lightweight: 1.32kg
- Anti-Vibration pressure plate to guard against breakage.
- Spring Tension adjustment screw, extends working life infinitely.
- 26:1 trigger ratio capable of smooth delivery of 2kN force.
- Piston Movement per stroke : 4.5mm