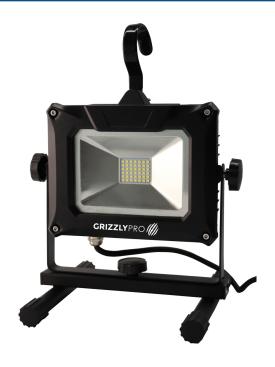

## Grizzly Hybrid 2200 Lumen Worklight (for DeWalt, Metabo & Milwaukee batteries)

**Brand:**Grizzly **Code:** C4253-2

\$130.00 +GST \$149.50 incl. GST

## Description

Grizzly Hybrid 2200 Lumen Worklight (for DeWalt, Metabo & Milwaukee batteries)

- 2,200 Lumens in brightness
- Corded Function
- Cordless Function Using Leading Brand Powertool Batteries (not included):
  - DeWalt
  - Metabo
  - Milwaukee
- USB Port to charge smartphone, bluetooth speaker whilst using the worklight simultaneously