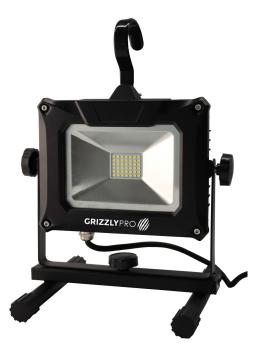

# Grizzly Hybrid 2200 Lumen Worklight (for DeWalt, Metabo & Milwaukee batteries)

Brand:Grizzly Code: C4253-2

\$130.00 +GST \$149.50 incl. GST

## Description

Grizzly Hybrid 2200 Lumen Worklight (for DeWalt, Metabo & Milwaukee batteries)

- 2,200 Lumens in brightness
- Corded Function
- Cordless Function Using Leading Brand Powertool Batteries (not included):
  - DeWalt
  - Metabo
  - Milwaukee
- USB Port to charge smartphone, bluetooth speaker whilst using the worklight simultaneously