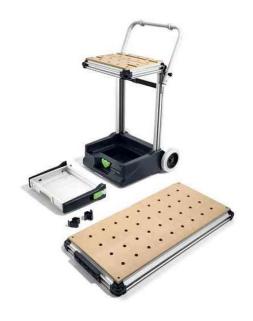

## Festool Mobile Workstation MW 1000

**Brand:**Festool **Code:** C2431

\$1,830.00 +GST \$2,104.50 incl. GST

## Turn the construction site into your workshop.

The MW1000 is a cleverly designed compact mobile workstation allowing you to take the workshop to the construction site. Transport, storage, assembly and disassembly are a breeze. With just a few simple step the unit turns into a stable workstation.