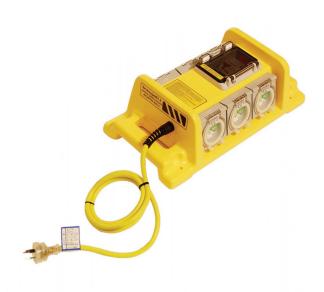

# Lifeguard PSOA 6 Portable Power Socket with RCD

**Brand:**Lifeguard **Code:** C4764-6

\$608.90 +GST \$700.24 incl. GST

### Description

Lifeguard PSOA 6 Portable Power Socket with RCD

Lifeguard 6 socket portable power outlets. Single phase rated to 10A.

Certified to ASNZS 3012 as a residual current device and are suitable power supply units for use on building sites. Certificate of Approval number V05583.

Manufactured with high impact polyethylene plastics and doubly insulated with an improved weather protection rated to IP65.

| Current Rating | 10A                              |
|----------------|----------------------------------|
| Frequency      | 50Hz - 60Hz                      |
| RCD            | 2 pole, 30mA, 230VAC 10KA rating |
| Outlet options | 6 sockets, self switching        |
| IP Rating      | 65                               |