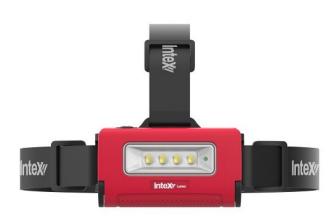

## Intex Lumo® 2.5w LED Headlight

**Brand:**Intex **Code:** C1483

\$59.90 +GST \$68.89 incl. GST

## Description

Intex Lumo 2.5w Rechargable LED Headlamp

Designed for tough environments with its IK09 impact resistance. This LED headlamp features advanced Chip-On-Board LED technology that provides cool non-glare lighting. It has a slim profile with a folding stand with magnetic mount and the head strap is detachable.

## Features & Benefits

- Cool non-glare illumination
- TradeTuff® IK09 impact resistance
- 180° adjustment
- Chips On Board Technology: (Improves lighting effect & efficiency)
- Super slim profile design
- Hands free illumination for any job site