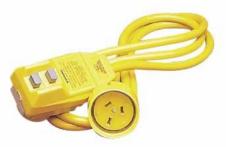

## HPM RCD with 1.6m Extension Lead

Brand:HPM Code: C4763

\$65.15 +GST \$74.92 incl. GST

## Description

HPM RCD with 1.6m Extension Lead

The HPM D5101 safety electrical lead has a 10amp 30mA RCD unit inbuilt with a trip time of 30ms.

## Features

- 1.6 meter lead
- RCD inbuilt, 30mA
- Trip time of 30ms