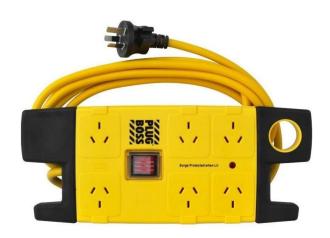

## HPM Plug Boss Powerboard 6 Outlet with Surge Protector

Brand:HPM Code: C4762-6

\$47.15 +GST \$54.22 incl. GST

## Description

HPM Plug Boss Powerboard 6 Outlet with Surge Protector

The HPM 6 outlet Plug Boss power board has adequate spacing for 2 transformers as well as surge protection to protect the devices using this power outlet.

- 350J surge protection with surge protection indicator, helps prevent damage to connected devices caused by inconsistencies in power supply
- Two wide spaced sockets for use with transformer plug packs
- Electrical safety rotating covers help keep dust and dirt out of the sockets
- Extra long 3.1m Lead to get power where it is needed