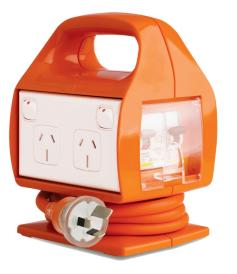

## HPM Electresafe 4 Socket Powercentre 15A

Brand:HPM Code: C1977-2

\$216.30 +GST \$248.75 incl. GST

## Description

HPM Electresafe 4 Socket Powercentre 15A

The HPM Electresafe Power Centre cuts power in 30 milliseconds, helping to protect against electrocution due to its builtin RCD safety switch.

## Features & Benefits

- RCD Safety switch will cut power within 30 thousandths of a second when it needs to
- A type RCD protects the supply against AC earth fault currents and pulsating DC fault currents
- Built-in MCB for localised overload protection
- Double pole shuttered outlets for extra safety
- IP33 Rated
- Dimensions: 150mm (W) x 190mm (H) x 160mm (L)
- Max Load 3600W (15A)
- Voltage 230-240V
- Comes with a 1.8m lead
- Compliance: AS/NZS3012