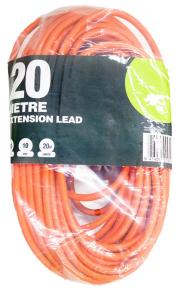

## Haydn Industrial Power Extension Cord Lead 20m

Brand:Haydn Code: C1851-20

\$53.86 +GST \$61.94 incl. GST

## Description

Haydn Industrial Power Extension Cord Lead 20m

The Haydn® Heavy Duty Electrical Leads are an optimal addition to any workplace. Ranging from 10 meters to 30 meters, these leads could prove indispensable for any toolbox. Heavy Duty 10 AMP 250V Clear plug offer security plus an array of lengths to choose from.

## Features

- Heavy Duty
- 10 AMP
- 250V
- Clear plug
- Available in 10m, 20m and 30m length