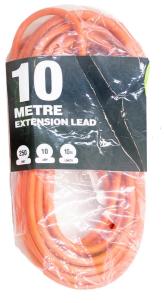

## Haydn Industrial Power Extension Cord Lead 10m

Brand:Haydn Code: C1851-10

\$38.68 +GST \$44.48 incl. GST

## Description

Haydn Industrial Power Extension Cord 10m

The Haydn® Heavy Duty Electrical Leads are an optimal addition to any workplace. Ranging from 10 meters to 30 meters, these leads could prove indispensable for any toolbox. Heavy Duty 10 AMP 250V Clear plug offer security plus an array of lengths to choose from.

## Features

- Heavy Duty
- 10 AMP
- 250V
- Clear plug
- Available in 10m, 20m and 30m length