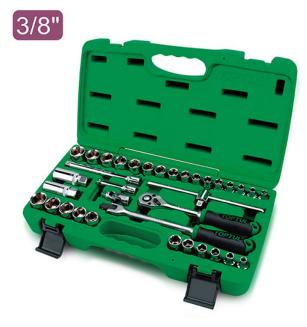

# TopTul Socket Set 3/8"Dr 35 Piece SAE/MM 1/4"-7/8" 6-22mm

Brand:TopTul Code: C4006-3

\$181.95 +GST \$209.24 incl. GST

## Description

TopTul Socket Set 3/8"Dr 35 Piece SAE/MM 1/4"-7/8" 6-22mm

- Mirror Polished
- METRIC & SAE
- BLOW CASE: W392 x D210 x H88 (mm)

#### Contains

- 3/8" Dr. 6PT Flank Sockets
  - 6, 7, 8, 9, 10, 11, 12, 13, 14, 15, 16, 17, 18, 19, 21, 22 mm
- 3/8" Dr. 6PT Flank Sockets 1/4", 5/16", 3/8", 7/16", 1/2", 9/16", 5/8", 11/16", 3/4", 13/16", 7/8"
- 3/8" Dr. Extension Bar 3" & 6" (L)
- 3/8" Dr. Universal Joint
- 3/8" Dr. 36 Teeth Reversible Ratchet Handle with Quick Release
- 3/8" Dr. Sliding T-Handle
- 3/8" Dr. Swivel Handle
- 3/8" Dr. Magnetic Spark Plug Socket 16 & 21 mm