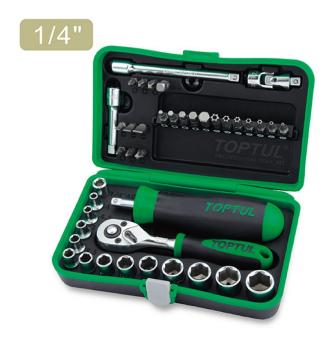

## **Description**

TopTul Socket and Bit Set 1/4"Dr 41 Piece

Professional grade socket set.

- Satin Chrome Finished
- Bit holder rail swivel upwards for easy access
- PP inner tool tray
- Robust, high quality and light weight ABS+TPU material plastic storage tool box
- PLASTIC BOX: W172 x D105 x H48 (mm)

#### **Contains:**

- 1/4" Dr. 6PT Flank Sockets 4, 4.5, 5, 5.5, 6, 7, 8, 9, 10, 11, 12, 13, 14 mm
- CAAA0802 & 0804

1/4" Dr. Extension Bar - 2" & 4" (L)

• CAHA0840

1/4" Dr. Universal Joint

• CAIP0814

1/4" Dr. Spinner Handle

• S135

1/4" Dr. 36 Teeth Reversible Ratchet Handle with Quick Release

#### **Colorex Ltd**

7 Fitzherbert St, Petone, Wellington 5012 PO Box 38 453, Wellington Mail Centre 5045 Phone: 04 587 0400, Email: sales@colorex.co.nz

www.colorex.co.nz

- 1/4" Dr. x 1/4" (H) Quick Change Bit Holder (25mmL)
- 1/4" (H) x 1/4" Dr. Socket Adapter (25mmL)
- 1/4" Hex Shank Phillips Insert Bits (25mmL) PH1, PH2, PH3
- 1/4" Hex Shank Pozi Insert Bits (25mmL) PZ1, PZ2, PZ3
- 1/4" Hex Shank Slotted Insert Bits (25mmL) 4.5, 6.5, 8 mm
- 1/4" Hex Shank Hexagon Insert Bits (25mmL) 3, 4, 5, 6, 8 mm
- 1/4" Hex Shank Star Tamperproof Insert Bits (25mmL) T10, T15, T20, T25, T27, T30, T40