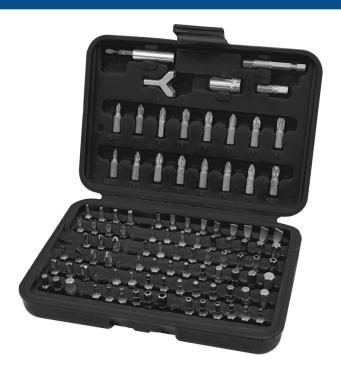

# Powerbuilt 100 Piece Assorted Bit Set

**Brand:**Powerbuilt **Code:** C6338

\$38.00 +GST \$43.70 incl. GST

#### Powerbuilt 100 Piece Assorted Bit Set

- Chrome vanadium steel bits (25mm)
- Phillips #0, #1, #2(5PC), #3
- Slotted 3mm, 4mm, 4.5mm, 5mm, 5.5mm, 6mm, 6.5mm, 7mm, 8mm
- Pozi #0, #1, #2(5PC), #3
- Hex 1.5mm, 2mm, 2.5mm, 3mm, 4mm, 5mm, 5.5mm, 6mm, 8mm,
- 1/16", 5/64", 3/32", 7/64", 1/8", 9/64", 5/32", 3/16", 7/32", 1/4"
- Tamper Proof Hex 2mm, 2.5mm, 3mm, 4mm, 5mm, 6 mm,
- 5/64", 3/32", 7/64", 1/8", 9/64", 5/32"
- Torx T-8, T-10, T-15, T-20, T-25, T-27, T-30, T-40, T-45
- Tamper Proof Torx T-8, T-10, T-15, T-20, T-25, T-27, T-30, T-35, T-40
- Robertson S-0, S-1, S-2, S-3
- Tri Wing #1, #2, #3, #4
- Spline 5mm, 6mm, 8mm
- Clutch #1, #2, #3
- Torque 6mm, 8mm, 10mm
- Spanner 4mm, 6mm, 8mm, 10mm
- Wing Nut Driver
- Bit Holder
- · Socket Bit Holder