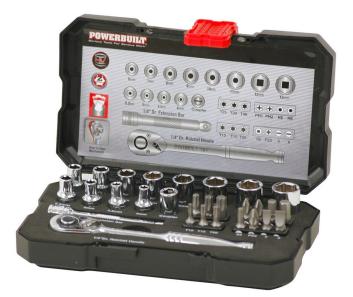

## Powerbuilt 1/4" 30 Piece Metric Socket Set

Brand:Powerbuilt Code: C6351

\$82.70 +GST \$95.11 incl. GST

## Description

Powerbuilt 1/4" 30 Piece Metric Socket Set

- 1/4" Dr (6pt Std) Sockets 4mm, 4.5mm, 5mm, 5.5mm, 6mm, 7mm, 8mm, 9mm, 10mm, 11mm, 12mm, 13mm
- 1/4" Dr Gear to Gear Ratchet (48T)
- 1/4" Dr 75mm Wobble Extension
- 1/4" Coupler, Bits (25mm) Phillips #2, #3
- Slotted 5mm, 6mm
- Pozi #2
- Hex 5mm, 6
- Torx T-10, T-15, T-20, T-25, T-30, T-40
- Robertson S-2
- Packaged in a blow moulded case