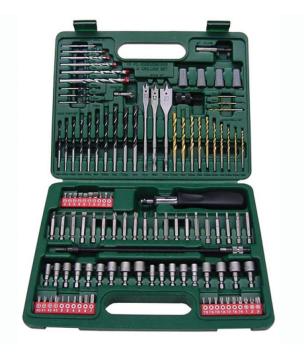

## Hikoki 112 Piece Bit and Drill Set

**Brand:**Hikoki/Hitachi **Code:** C2233

\$129.00 + GST \$148.35 incl. GST

## Description

Hikoki 112 Piece Bit and Drill Set

Hikoki 112 Piece power Bit and Drill Set providing a comprehensive range of driver bits, drill bits, spade bits etc

## **Includes**

- HSS, masonry, brad point and spade drill bit sets
- Metric and imperial sockets
- Quick change chuck
- 280mm flexible drive shaft
- Countersink
- Philips, Pozi, Torx and square drive bits